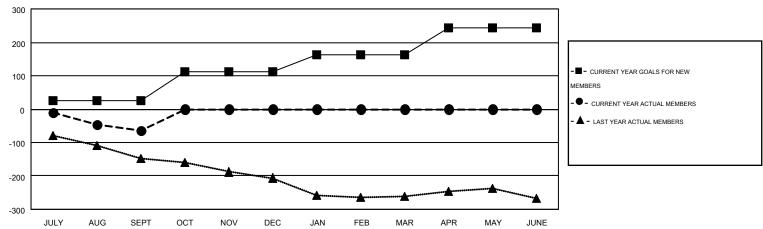

## MONTHLY MEMBERSHIP PROGRESS REPORT

Multiple District 23

Results as of: 9/30/2014

**LOCATION: CONNECTICUT** 

**ED LECIUS** 

| GMT: ED LEC   | CIUS             |                   |                  |                  |                       |                    |                                        |                    | GMT CA 1         |
|---------------|------------------|-------------------|------------------|------------------|-----------------------|--------------------|----------------------------------------|--------------------|------------------|
|               |                  | Clubs             |                  |                  | Members               |                    |                                        |                    |                  |
|               | RESU             | LTS FOR 2014-2015 | i                |                  | RESULTS FOR 2014-2015 |                    |                                        |                    |                  |
| QUARTER       | NEW CLUB<br>GOAL | NEW CLUBS         | DROPPED<br>CLUBS | NET<br>GAIN/LOSS | QUARTER               | NEW MEMBER<br>GOAL | CHARTER AND<br>NEW<br>MEMBERS<br>ADDED | DROPPED<br>MEMBERS | NET<br>GAIN/LOSS |
| JULY/AUG/SEPT | 0                | 0                 | 0                | 0                | JULY/AUG/SEPT         | 25                 | 80                                     | 143                | -63              |
| OCT/NOV/DEC   | 2                | 0                 | 0                | 0                | OCT/NOV/DEC           | 88                 | 0                                      | 0                  | 0                |
| JAN/FEB/MAR   | 0                | 0                 | 0                | 0                | JAN/FEB/MAR           | 51                 | 0                                      | 0                  | 0                |
| APR/MAY/JUNE  | 1                | 0                 | 0                | 0                | APR/MAY/JUNE          | 80                 | 0                                      | 0                  | 0                |

## GOALS AND ACTUAL MEMBERS CUMULATIVE

| DROPPED CLUBS: 0  DROPPED MEMBERS |                | 40 CLUBS OF 154 ADDED 1 OR MORE<br>NEW MEMBERS | GENDER DISTRIBU  MALE  FEMALE         | 3,536 (69.10%)<br>1,581 (30.90%) |  |
|-----------------------------------|----------------|------------------------------------------------|---------------------------------------|----------------------------------|--|
| DECEASED  CLUB CANCELLED  OTHER   | 17<br>0<br>126 | CLICK HERE FOR HEALTH ASSESSMENT DATA          | FAMILY UNIT MEMBERS HEAD OF HOUSEHOLD |                                  |  |
| TOTAL                             | 143            |                                                | NON-HEAD OF HOUSEHOL                  | 442                              |  |