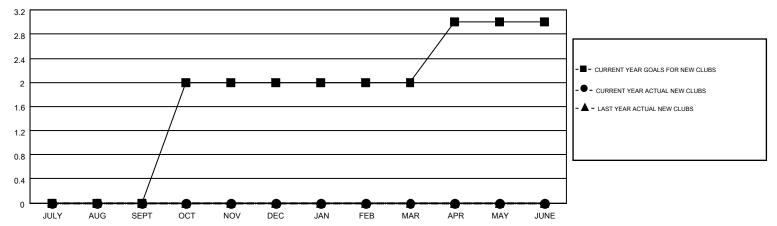

## MONTHLY MEMBERSHIP PROGRESS REPORT

Multiple District 23

Results as of: 9/30/2014

**LOCATION: CONNECTICUT** 

**ED LECIUS** 

| GMT: ED LEC   | CIUS             |                   |                  |                  |                       |                    |                                        |                    | GMT CA 1         |
|---------------|------------------|-------------------|------------------|------------------|-----------------------|--------------------|----------------------------------------|--------------------|------------------|
|               |                  | Clubs             |                  |                  | Members               |                    |                                        |                    |                  |
|               | RESU             | LTS FOR 2014-2015 | i                |                  | RESULTS FOR 2014-2015 |                    |                                        |                    |                  |
| QUARTER       | NEW CLUB<br>GOAL | NEW CLUBS         | DROPPED<br>CLUBS | NET<br>GAIN/LOSS | QUARTER               | NEW MEMBER<br>GOAL | CHARTER AND<br>NEW<br>MEMBERS<br>ADDED | DROPPED<br>MEMBERS | NET<br>GAIN/LOSS |
| JULY/AUG/SEPT | 0                | 0                 | 0                | 0                | JULY/AUG/SEPT         | 25                 | 80                                     | 143                | -63              |
| OCT/NOV/DEC   | 2                | 0                 | 0                | 0                | OCT/NOV/DEC           | 88                 | 0                                      | 0                  | 0                |
| JAN/FEB/MAR   | 0                | 0                 | 0                | 0                | JAN/FEB/MAR           | 51                 | 0                                      | 0                  | 0                |
| APR/MAY/JUNE  | 1                | 0                 | 0                | 0                | APR/MAY/JUNE          | 80                 | 0                                      | 0                  | 0                |

## GOALS AND ACTUAL NEW CLUBS CUMULATIVE